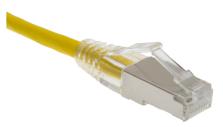

Available off the shelf in Black, Blue, Green, Gray, Purple, Red, White and Yellow. Our cables come conveniently labeled with legnth for easy identification outside of the bag.

**You can bet** we also offer a full selection of of made to order shielded patch cables made up fresh in California! Reach out to us- sales@shaxon.com for more info!