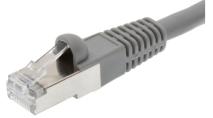

## **Shielded Patch Cord Solutions**

Shaxon- we connect you and connect with you!

Available off the shelf in Black, Blue, Green, Gray, Orange, Purple, Red, White and Yellow, Our cables come conveniently labeled with legnth for easy identification outside of the