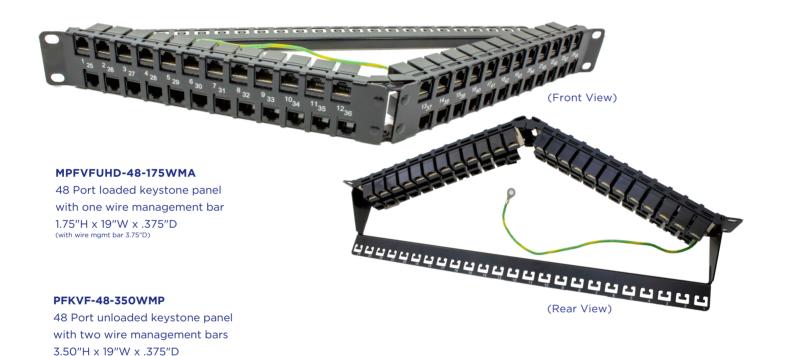

## PREMIUM ULTRA HIGH DENSITY UNLOADED KEYSTONE FEED-THROUGH PANELS

D

FLYER-PFKVFC6P

Shaxon's Angled Ultra High Density CAT6 Loaded Keystone Feed-through Panels feature 48 Cat6 Keystone couplers to connect Category 6 Patch Cables back to back for feed-through applications in a max-density 1u design. Our 1U design features an included wire management bar for cable dressing and a grounding strap for shielded applications

(Front View)

## Features and benefits:

(with wire mgmt bar 3.75"D)

- Ultra high density design for superior port density
- Angled design for optimized cable dressing and strain relief
- Included wire management bars with tool-less assembly
- Compatible with most keystone jacks with a maximum .71 " width
- Designed for flush mounting of jacks

 Shaxon Industries, Inc.

 337 W Freedom Ave, Orange, CA 92865

 T. 800-345-8295
 F. 800-345-5106
 www.shaxon.com

(Rear View)