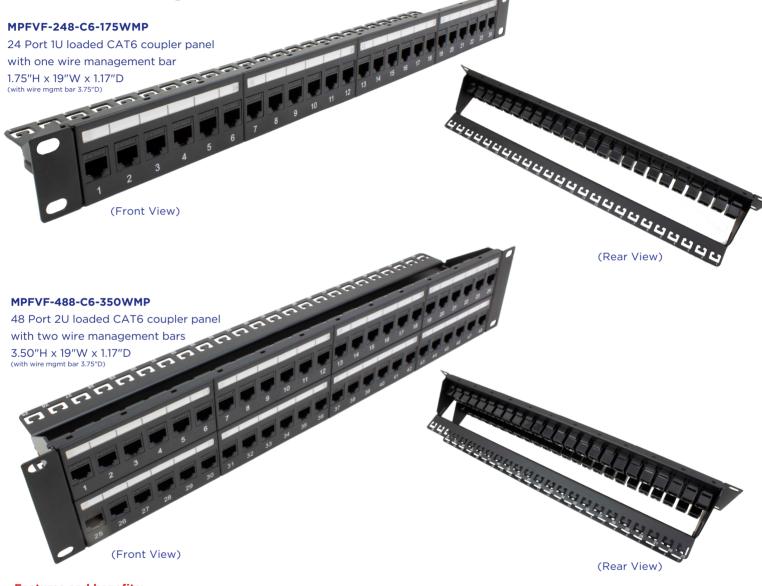

## PREMIUM HIGH DENSITY KEYSTONE FEED-THROUGH PANELS

Shaxons Premium High Density CAT6 Loaded Keystone Feed-through Panels feature 24 or 48 Cat6 Keystone couplers to connect Category 6 Patch Cables back to back for feed-through applications. Our premium design features removable plastic covers to access writable port designations strips and included wire management bars.

## Features and benefits:

- High density design for superior port density
- Removable plastic covers to access writable port designations strips
- Included wire management bars with tool-less assembly
- Convenient plug and play front and back patching, no termination labor required in the field