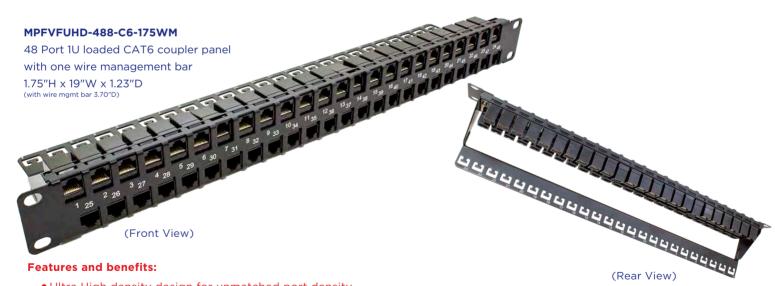

## -1U SOLUTIONS-HIGH DENSITY and ULTRA HIGH DENSITY KEYSTONE FEED-THROUGH PANELS

Shaxons 1U CAT6 Loaded Keystone Feed-through Panels feature 24 or 48 Cat6 Keystone couplers to connect Category 6 Patch Cables back to back for feed-through applications. Our 24 port premium design features removable plastic covers to access writable port designations strips and included wire management bars while our 48 port ultra high density panel features 48 ports in a 1U size for the ultimate space savings in racks or cabinets.

- Ultra High density design for unmatched port density
- Included wire management bars with tool-less assembly
- Convenient plug and play front and back patching, no termination labor required in the field
- Please note: The Ultra High density design uses 1 row tab up and 1 row tab down.
- Comes with grounding strap (not shown)