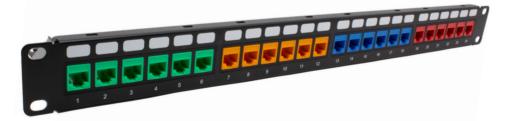

## Use Keystone Couplers with any compatible Shaxon panel including:

PFKVF24-175WM 24-Port 1U Unloaded Patch Panel, Flush Mount with Wire Mgmt PFKVF48-350WM 48-Port 2U Unloaded Patch Panel, Flush Mount with Wire Mamt