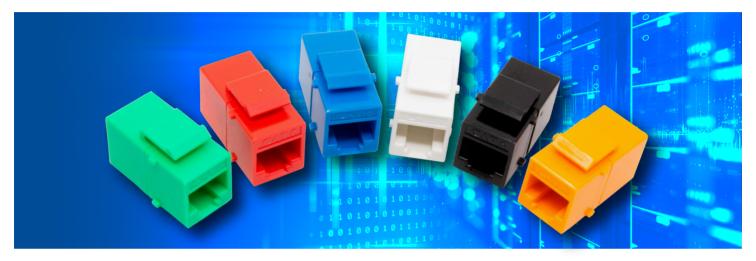

## CAT6 KEYSTONE COUPLERS

Shaxon CAT6 KEYSTONE COUPLERS are designed to connect two Category 6 Patch Cables. They work as a stand-alone solution where a coupler is needed or can be snapped into keystone panels or plates. A shoulder-less design allows them to fit side by side even in high density keystone patching fields.

## Features include:

- Multiple colors for various port designation requirements
- Compatible with any industry standard keystone port
- Backwards compatible with Cat5e systems
- Designed to snap into Keystone Panels or Keystone plates
- Meet or exceed CAT 6 specifications

| Ordering Information: |  |
|-----------------------|--|
| Color                 |  |
| Black                 |  |
| Blue                  |  |
| Red                   |  |
| Orange                |  |
| Green                 |  |
| White                 |  |
|                       |  |