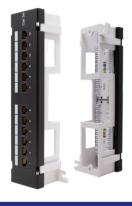

## **Connect with Shaxon**

- Value added sales programs and more support for our customers!
- High quality products!
- Fast turn-around on customs!
- Large inventory!
- ISO 9001:2015 certified

| Cat5e 12 Port Patch Panel, RJ45-110, 1U H 1.75" x W 19" x D 2"      |
|---------------------------------------------------------------------|
| Cat5e 24 Port Patch Panel, RJ45-110, 1U H 1.75" x W 19" x D 2"      |
| Cat5e 48 Port Patch Panel, RJ45-110, 2U H 3.50" x W 19" x D 2"      |
| Cat6 12 Port Patch Panel, RJ45-110, 1U H 1.75" x W 19" x D 2"       |
| Cat6 24 Port Patch Panel, RJ45-110, 1U H 1.75" x W 19" x D 2"       |
| Cat6 48 Port Patch Panel, RJ45-110, 2U H 3.50" x W 19" x D 2"       |
|                                                                     |
| Cat5e 12 Port Mini Patch Panel, RJ45-110, H 3.37" x W 10" x D 1.88" |
| Cat6 12 Port Mini Patch Panel, RJ45-110, H 3.37" x W 10" x D 1.88"  |
|                                                                     |