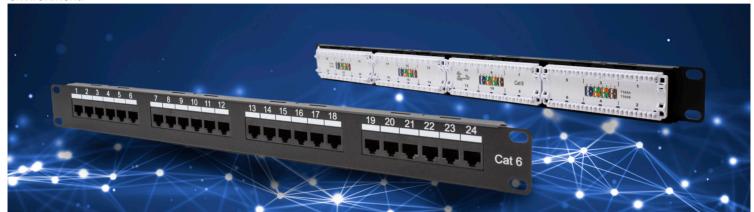

## CATSE AND CAT6 110 **TERMINATION PATCH PANELS**

110 Termination Patch Panels are the heart of connectivity in today's high speed networks, providing a patching and connection point for user equipment in various network configurations. Shaxon Industries Patch Panel line up is TAA compliant and features both 19 rack mount variants as well as a 12 port mini-patch option for applicable installation environments. Shaxon's attractive packaging is a benefit in both identifying the product without deboxing and in increasing product sales in any retail, counter or related environment.